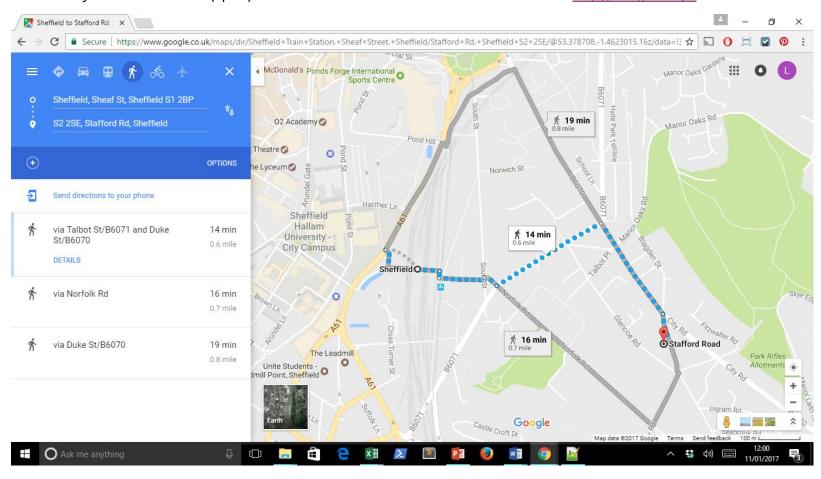

## Walking

Alternatively it is a 10-15 minute (uphill) walk from the station- see this link for more details: http://bit.ly/2iiXJQV