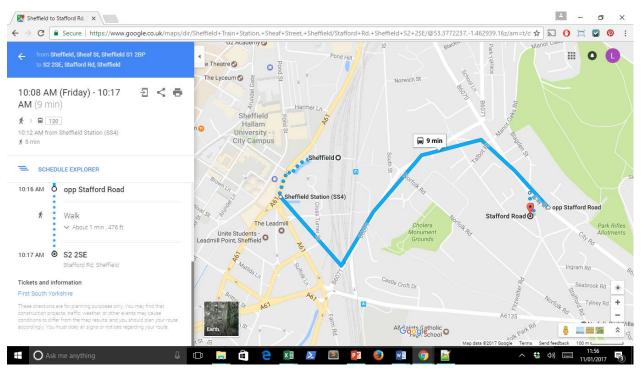

## From the Train Station

A taxi from the train station will cost approximately £3.

The Number 120 Bus goes from Sheffield Station and directions for this can be found here: <a href="http://bit.ly/2j0T6d3">http://bit.ly/2j0T6d3</a>.

## Walking

Alternatively it is a 10-15 minute (uphill) walk from the station- see this link for more details: http://bit.ly/2iiXJQV