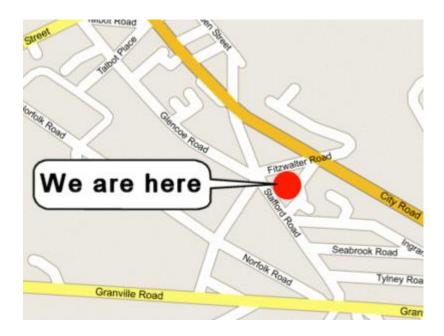

## How To Find Victoria Centre

For a more detailed map visit: <a href="https://www.google.co.uk/maps/place/Stafford+Rd,+Sheffield+S2+2SE/@53.3766426,-1.4554418,17z/data=!3m1!4b1!4m5!3m4!1s0x4879829f2c752991:0xcf0b75ca4d1d7ee!8m2!3d53.3766134!4d-1.453112?hl=en.254418,17z/data=!2m1!4b1!4m5!3m4!1s0x4879829f2c752991:0xcf0b75ca4d1d7ee!8m2!3d53.3766134!4d-1.453112?hl=en.254418,17z/data=!2m1!4b1!4m5!3m4!1s0x4879829f2c752991:0xcf0b75ca4d1d7ee!8m2!3d53.3766134!4d-1.453112?hl=en.254418,17z/data=!2m1!4b1!4m5!3m4!1s0x4879829f2c752991:0xcf0b75ca4d1d7ee!8m2!3d53.3766134!4d-1.453112?hl=en.254418,17z/data=!2m1!4b1!4m5!3m4!1s0x4879829f2c752991:0xcf0b75ca4d1d7ee!8m2!3d53.3766134!4d-1.453112?hl=en.254418,17z/data=!2m1!4b1!4m5!3m4!1s0x4879829f2c752991:0xcf0b75ca4d1d7ee!8m2!3d53.3766134!4d-1.453112?hl=en.254418,17z/data=!2m1!4b1!4m5!3m4!1s0x4879829f2c752991:0xcf0b75ca4d1d7ee!8m2!3d53.3766134!4d-1.453112?hl=en.254418,17z/data=!2m1!4b1!4m5!3m4!1s0x4879829f2c752991:0xcf0b75ca4d1d7ee!8m2!3d53.3766134!4d-1.453112?hl=en.254418,17z/data=!2m1!4b1!4m5!3m4!1s0x4879829f2c752991:0xcf0b75ca4d1d7ee!8m2!3d53.3766134!4d-1.453112?hl=en.254418,17z/data=!2m1!4b1!4m5!3m4!1s0x4879829f2c752991:0xcf0b75ca4d1d7ee!8m2!3d53.3766134!4d-1.453112?hl=en.254418.54418.54418.54418.54418.54418.54418.54418.54418.54418.54418.54418.54418.54418.54418.54418.54418.54418.54418.54418.54418.54418.54418.54418.54418.54418.54418.54418.54418.54418.54418.54418.54418.54418.54418.54418.54418.54418.54418.54418.54418.54418.54418.54418.54418.54418.54418.54418.54418.54418.54418.54418.54418.54418.54418.54418.54418.54418.54418.54418.54418.54418.54418.54418.54418.54418.54418.54418.54418.54418.54418.54418.54418.54418.54418.54418.54418.54418.54418.54418.54418.54418.54418.54418.54418.54418.54418.54418.54418.54418.54418.54418.54418.54418.54418.54418.54418.54418.54418.54418.54418.54418.54418.54418.54418.54418.54418.54418.54418.54418.54418.54418.54418.54418.54418.54418.54418.54418.54418.54418.54418.54418.54418.54418.54418.54418.54418.54418.54418.54418.54418.54418.54418.54418.54418.54418.54418.54418.54418.54418.54418.54418.5

Continue to drive up the road, where you will come through a set of traffic lights at a crossroads. Come straight through to another set of traffic lights, which is also a pedestrian crossing, and is adjacent to Park Library and a small parade of shops on your left. Go through the traffic lights past the library, as you drive further up the road you will spot a post office on your right, take that right, at the post office onto Fitzwalter Road. As you come down Fitzwalter Road you will see a large church on your left, which is Victoria Centre.

On-street parking is available around the centre.